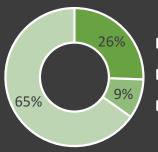

## **POSITION ON GOVERNMENT**

Conservative
Liveral
Moderate

Although government does good things and plays a vital role in the lives of everyday Americans, it does still need to be cut. (20%)

> "Government is leading Americans down the path to serfdom." (67%)